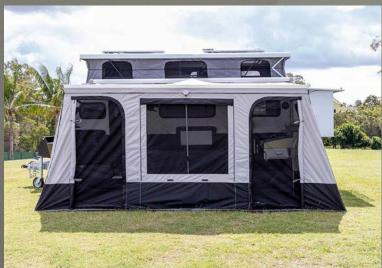

# LIVING THE DREAM WITH AN APEX POPTOP

**Apex Caravans** are at the top end of off-road luxury. Built to the highest specifications, this series offers multiple layout options, so you can find the perfect fit for you and your family. The quality and finish of the Apex range makes it stand out in the New Zealand off-road market.

## **EXTERNAL FEATURES**

- Electric awning
- Attachable outdoor annex
- 75L slide-out fridge/freezer
- Fold down table
- 2 x 9kg gas bottles
- 2 x jerry can holders
- Slide-out stainless-steel kitchen with 3-burner gas hob cooktop and sink with plumbed hot and cold water supply