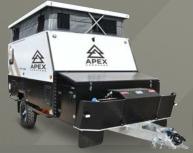

APEX **PT-12** 

APEX PT-13

APEX PT-15

LENGTH: 6.3m

WIDTH: 2.2m

HEIGHT: 2.4m

AXLES: Single Axle

TARE: 2170kg (approx)

BERTHS: 3

BERTHS DESCRIPTION:

Queen bed and single bunk

above the lounge.

LENGTH: 5.9m

WIDTH: 2.2m

HEIGHT: 2.4m

AXLES: Single Axle