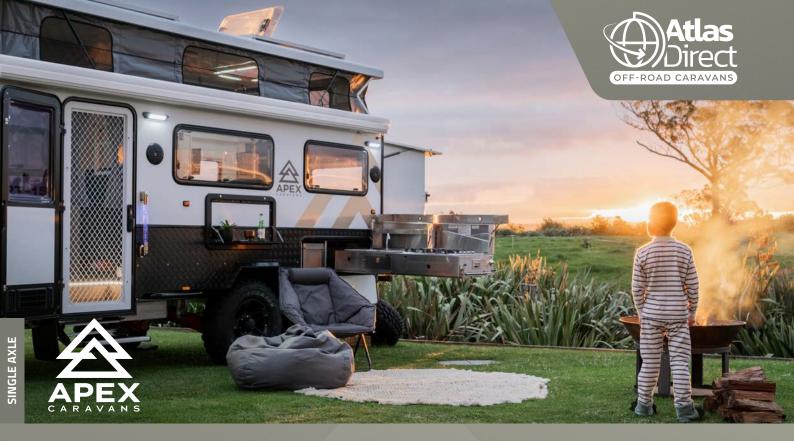

# LIVING THE DREAM WITH AN APEX POPTOP

**Apex Caravans** are at the top end of off-road luxury. Built to the highest specifications, this series offers multiple layout options, so you can find the perfect fit for you and your family. The quality and finish of the Apex range makes it stand out in the New Zealand off-road market.

#### **AXLE AND SUSPENSION**

- Hot-dipped galvanized chassis
- Independent trailing arm suspension with shock absorbers.
- 265/75 R16 radial mud terrain tyres
- 12" electric brakes with handbrake and emergency breakaway system (Brake controller for tow vehicle sold separately)
- Front and rear stabiliser legs
- Trail-Assure™ BG-5000 electronic stability control with asymmetric braking (model dependent).

## **EXTERNAL FEATURES**

- Electric awning
- Attachable outdoor annex
- 75L slide-out fridge/freezer
- Fold down table
- 2 x 9kg gas bottles
- 2 x jerry can holders
- Slide-out stainless-steel kitchen with 3-burner gas hob cooktop and sink with plumbed hot and cold water supply