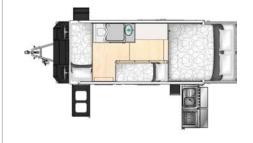

APEX **PT-12** 

APEX PT-13

APEX PT-15

LENGTH: 6.3m

WIDTH: 2.2m

HEIGHT: 2.4m

AXLES: Single Axle

TARE: 2170kg (approx)

TARE: 2290kg (approx)

BERTHS: 5

BERTHS DESCRIPTION:

Queen bed, single bed, bunk bed above dinette. Dinette converts to single bed.