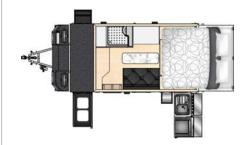

APEX **PT-12** 

APEX PT-13

APEX PT-15

LENGTH: 6.3m

WIDTH: 2.2m

HEIGHT: 2.4m

AXLES: Single Axle

TARE: 2170kg (approx)

TARE: 2090kg (approx)

BERTHS: 2

BERTHS DESCRIPTION:

Queen size bed.

LENGTH: 6.5m

WIDTH: 2.2m

HEIGHT: 2.5m

AXLES: Single Axle