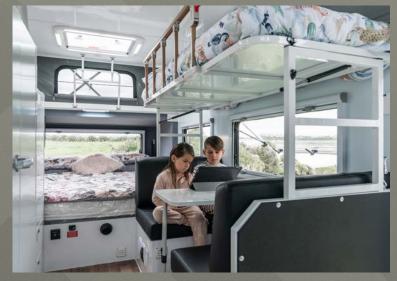

BERTHS: 3

BERTHS DESCRIPTION:

Queen bed and single bunk

above the lounge.

LENGTH: 5.9m

WIDTH: 2.2m

HEIGHT: 2.4m

AXLES: Single Axle

TARE: 2290kg (approx)

BERTHS: 5

BERTHS DESCRIPTION:

Queen bed, single bed, bunk bed above dinette. Dinette converts to single bed.

## INTERNAL FEATURES

- Cassette toilet / shower
- Bluetooth stereo with internal and external speakers
- Wall-mounted TV bracket