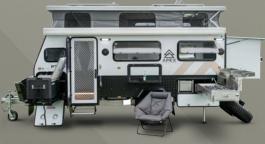

TARE: 2290kg (approx)

BERTHS: 5

BERTHS DESCRIPTION:

Queen bed, single bed, bunk bed above dinette. Dinette converts to single bed.

## **EXTERNAL FEATURES**

- Electric awning
- Attachable outdoor annex
- 75L slide-out fridge/freezer
- Fold down table
- 2 x 9kg gas bottles
- 2 x jerry can holders
- Slide-out stainless-steel kitchen with 3-burner gas hob cooktop and sink with plumbed hot and cold water supply