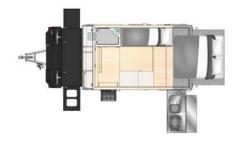

APEX **PT-12** 

APEX PT-13

APEX PT-15

LENGTH: 6.3m

WIDTH: 2.2m

HEIGHT: 2.4m

AXLES: Single Axle

TARE: 2170kg (approx)

BERTHS: 3

BERTHS DESCRIPTION:

Queen bed and single bunk

above the lounge.

LENGTH: 5.9m

WIDTH: 2.2m

HEIGHT: 2.4m

AXLES: Single Axle