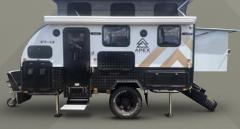

TARE: 2090kg (approx)

BERTHS: 2

BERTHS DESCRIPTION:

Queen size bed.

LENGTH: 6.5m

WIDTH: 2.2m

HEIGHT: 2.5m

AXLES: Single Axle

## **EXTERNAL FEATURES**

- Electric awning
- Attachable outdoor annex
- 75L slide-out fridge/freezer
- Fold down table
- 2 x 9kg gas bottles
- 2 x jerry can holders
- Slide-out stainless-steel kitchen with 3-burner gas hob cooktop and sink with plumbed hot and cold water supply