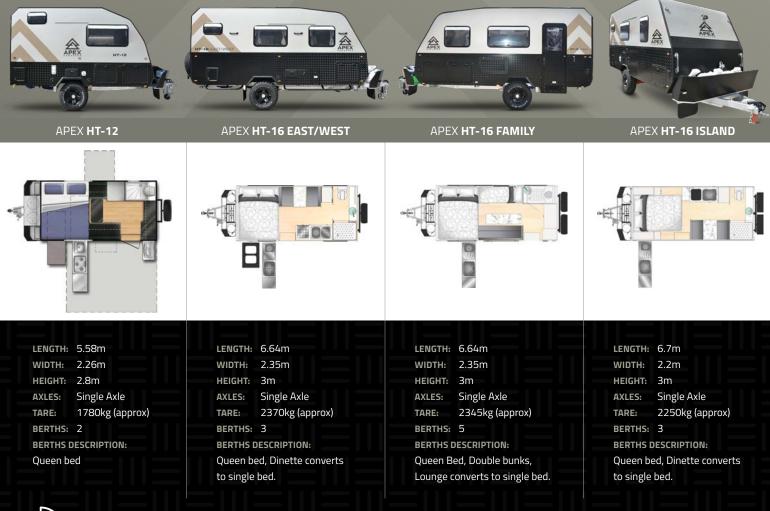

# LIVING THE DREAM WITH AN APEX HARD TOP

**Apex Caravans** are at the top end of off-road luxury. Built to the highest specifications, this series offers multiple layout options, so you can find the perfect fit for you and your family. The quality and finish of the Apex range makes it stand out in the New Zealand off-road market.