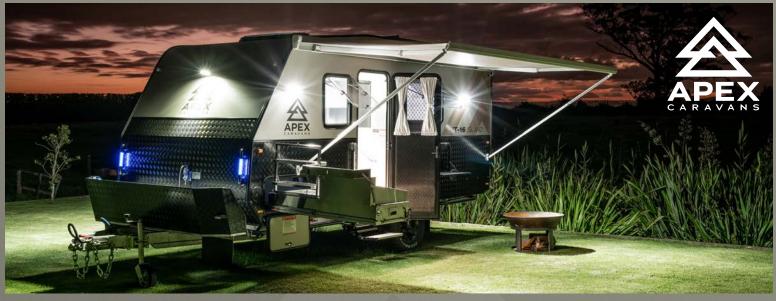

## **EXTERNAL FEATURES**

- Electric awning
- Attachable outdoor annex
- Fold down table
- 2 x 9kg gas bottles

- 2 x jerry can holders
- Slide-out stainless-steel kitchen with
  3-burner gas hob cooktop and sink with
  plumbed hot and cold water supply
- Slide-out fridge / freezer (note: not on HT-16 Island)