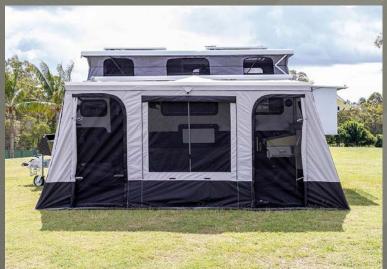

## ANNEX

- HT-12: YES
- HT-16 East: YES
- HT-16 Family: YES
- HT-16 Island: YES
- **ELECTRIC SYSTEM**
- 1000w invertor
- Solar panels 300w (total)
- USB ports
- LED lighting

## **EXTERNAL FEATURES**

- Electric awning
- Attachable outdoor annex
- Fold down table
- 2 x 9kg gas bottles

- 2 x jerry can holders
- Slide-out stainless-steel kitchen with
  3-burner gas hob cooktop and sink with
  plumbed hot and cold water supply
- Slide-out fridge / freezer (note: not on HT-16 Island)