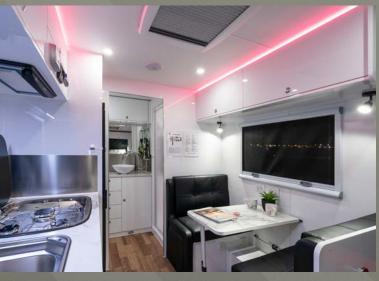

## INTERNAL FEATURES

- Cassette toilet / shower
- Bluetooth stereo with internal and external speakers
- Wall-mounted TV bracket
- Fridge / Freezer (not HT-12)
- Rangehood
- Oven
- (note: not on HT-16 Island or HT-16 Family)
- Gas cook top (not on HT-16 Family)

## **EXTERNAL FEATURES**

- Electric awning
- Attachable outdoor annex
- Fold down table
- 2 x 9kg gas bottles

- 2 x jerry can holders
- Slide-out stainless-steel kitchen with
  3-burner gas hob cooktop and sink with
  plumbed hot and cold water supply
- Slide-out fridge / freezer (note: not on HT-16 Island)